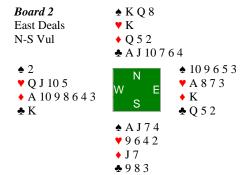

Team Baker: Lynn Baker - Karen McCallum; Pamela Granoveter - JoAnna Stansby; Kerri Sanborn - Irina Levitina

Team Bjerkan: Cheri Bjerkan - Rozanne Pollack; Ljudmila Kamenova – Pam Wittes

| Boards 1-15 lin                                                                                 | neup (bo   | ard 16 li             | ne-up shown in                                                                    | board 16 | 5)    |        |           |    |  |
|-------------------------------------------------------------------------------------------------|------------|-----------------------|-----------------------------------------------------------------------------------|----------|-------|--------|-----------|----|--|
|                                                                                                 | West       |                       | North                                                                             | East     |       | South  |           |    |  |
| Open Room:                                                                                      | Sanbo      | rn                    | Kamenova                                                                          | Levitin  | а     | Wittes |           |    |  |
| Closed Room:                                                                                    | Pollac     | <                     | Granoveter                                                                        | Bjerka   | n     | Stansb | y         |    |  |
| <i>Board 1</i><br>North Deals<br>None Vul                                                       | 🔻 K        | J 8 5<br>Q 6<br>9 5 3 |                                                                                   |          |       |        |           |    |  |
| itone vui                                                                                       | <b>.</b> 7 |                       |                                                                                   |          |       |        |           |    |  |
| <ul> <li>▲ 6 4</li> <li>♥ J 9 7 5 4 3</li> <li>♦ 10 8 2</li> <li>♥ J 10</li> </ul>              | W          | N<br>E<br>S           | <ul> <li>▲ K 9 7 2</li> <li>♥ 10 8 2</li> <li>♦ A K</li> <li>♣ A 6 5 2</li> </ul> |          |       |        |           |    |  |
|                                                                                                 |            | 2 10 3                |                                                                                   |          |       |        |           |    |  |
|                                                                                                 | ♥ A        | )<br>764              |                                                                                   |          |       |        |           |    |  |
|                                                                                                 |            | Q983                  | 3                                                                                 |          |       |        |           |    |  |
|                                                                                                 |            | <b>,</b>              |                                                                                   |          |       |        |           |    |  |
| Open Room:                                                                                      |            |                       |                                                                                   | Closed   | Room: |        |           |    |  |
| West North                                                                                      | East       | South                 |                                                                                   | West     | North | East   | South     |    |  |
| Pass                                                                                            | 1♣         | Pass                  |                                                                                   |          | Pass  | 1♦     | Pass      |    |  |
| Pass Dbl                                                                                        | Pass       | Pass                  |                                                                                   | 1♥       | Pass  | 1♠     | Pass      |    |  |
| 1 Pass                                                                                          | Pass       | 1NT                   |                                                                                   | 27       | Pass  | 3♥     | All Pas   | SS |  |
| All Pass                                                                                        |            |                       |                                                                                   |          |       |        |           |    |  |
| Trick 1: S6                                                                                     | S5         | S2                    | <u>ST</u>                                                                         | Trick 1  | : C7  | C2     | <u>co</u> | СТ |  |
| 10 Tricks +180.                                                                                 |            |                       |                                                                                   | 8 Trick  | s -50 |        |           |    |  |
| 4 IMPs to Bjerk                                                                                 | kan        |                       |                                                                                   |          |       |        |           |    |  |
| South should bid 2NT as her pass of 1 + X might have been weaker. North might still make a try. |            |                       |                                                                                   |          |       |        |           |    |  |