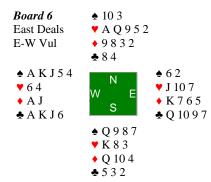

Team Baker: Lynn Baker - Karen McCallum; Pamela Granoveter - JoAnna Stansby; Kerri Sanborn - Irina Levitina

Team Bjerkan: Cheri Bjerkan - Rozanne Pollack; Ljudmila Kamenova – Pam Wittes

| Boards 1-15 lin                                                                                 | neup (bo   | ard 16 li             | ne-up shown in                                                                    | board 16 | 5)    |        |           |    |  |
|-------------------------------------------------------------------------------------------------|------------|-----------------------|-----------------------------------------------------------------------------------|----------|-------|--------|-----------|----|--|
|                                                                                                 | West       |                       | North                                                                             | East     |       | South  |           |    |  |
| Open Room:                                                                                      | Sanbo      | rn                    | Kamenova                                                                          | Levitin  | а     | Wittes |           |    |  |
| Closed Room:                                                                                    | Pollac     | <                     | Granoveter                                                                        | Bjerka   | n     | Stansb | y         |    |  |
| <i>Board 1</i><br>North Deals<br>None Vul                                                       | 🔻 K        | J 8 5<br>Q 6<br>9 5 3 |                                                                                   |          |       |        |           |    |  |
| itone vui                                                                                       | <b>.</b> 7 |                       |                                                                                   |          |       |        |           |    |  |
| <ul> <li>▲ 6 4</li> <li>♥ J 9 7 5 4 3</li> <li>♦ 10 8 2</li> <li>♥ J 10</li> </ul>              | W          | N<br>E<br>S           | <ul> <li>▲ K 9 7 2</li> <li>♥ 10 8 2</li> <li>♦ A K</li> <li>♣ A 6 5 2</li> </ul> |          |       |        |           |    |  |
|                                                                                                 |            | 2 10 3                |                                                                                   |          |       |        |           |    |  |
|                                                                                                 | ♥ A        | )<br>764              |                                                                                   |          |       |        |           |    |  |
|                                                                                                 |            | Q983                  | 3                                                                                 |          |       |        |           |    |  |
|                                                                                                 |            | <b>,</b>              |                                                                                   |          |       |        |           |    |  |
| Open Room:                                                                                      |            |                       |                                                                                   | Closed   | Room: |        |           |    |  |
| West North                                                                                      | East       | South                 |                                                                                   | West     | North | East   | South     |    |  |
| Pass                                                                                            | 1♣         | Pass                  |                                                                                   |          | Pass  | 1♦     | Pass      |    |  |
| Pass Dbl                                                                                        | Pass       | Pass                  |                                                                                   | 1♥       | Pass  | 1♠     | Pass      |    |  |
| 1 Pass                                                                                          | Pass       | 1NT                   |                                                                                   | 27       | Pass  | 3♥     | All Pas   | SS |  |
| All Pass                                                                                        |            |                       |                                                                                   |          |       |        |           |    |  |
| Trick 1: S6                                                                                     | S5         | S2                    | <u>ST</u>                                                                         | Trick 1  | : C7  | C2     | <u>co</u> | СТ |  |
| 10 Tricks +180.                                                                                 |            |                       |                                                                                   | 8 Trick  | s -50 |        |           |    |  |
| 4 IMPs to Bjerk                                                                                 | kan        |                       |                                                                                   |          |       |        |           |    |  |
| South should bid 2NT as her pass of 1 + X might have been weaker. North might still make a try. |            |                       |                                                                                   |          |       |        |           |    |  |