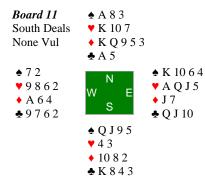

Team Baker: Lynn Baker - Karen McCallum; Pamela Granoveter - JoAnna Stansby; Kerri Sanborn - Irina Levitina

Team Bjerkan: Cheri Bjerkan - Rozanne Pollack; Ljudmila Kamenova – Pam Wittes

| Boards 1-15 lin                                                                                 | neup (bo   | ard 16 li             | ne-up shown in                                                                    | board 16 | 5)    |        |           |    |  |
|-------------------------------------------------------------------------------------------------|------------|-----------------------|-----------------------------------------------------------------------------------|----------|-------|--------|-----------|----|--|
|                                                                                                 | West       |                       | North                                                                             | East     |       | South  |           |    |  |
| Open Room:                                                                                      | Sanbo      | rn                    | Kamenova                                                                          | Levitin  | а     | Wittes |           |    |  |
| Closed Room:                                                                                    | Pollac     | <                     | Granoveter                                                                        | Bjerka   | n     | Stansb | y         |    |  |
| <i>Board 1</i><br>North Deals<br>None Vul                                                       | 🔻 K        | J 8 5<br>Q 6<br>9 5 3 |                                                                                   |          |       |        |           |    |  |
| itone vui                                                                                       | <b>.</b> 7 |                       |                                                                                   |          |       |        |           |    |  |
| <ul> <li>▲ 6 4</li> <li>♥ J 9 7 5 4 3</li> <li>♦ 10 8 2</li> <li>♥ J 10</li> </ul>              | W          | N<br>E<br>S           | <ul> <li>▲ K 9 7 2</li> <li>♥ 10 8 2</li> <li>♦ A K</li> <li>♣ A 6 5 2</li> </ul> |          |       |        |           |    |  |
|                                                                                                 |            | 2 10 3                |                                                                                   |          |       |        |           |    |  |
|                                                                                                 | ♥ A        | )<br>764              |                                                                                   |          |       |        |           |    |  |
|                                                                                                 |            | Q983                  | 3                                                                                 |          |       |        |           |    |  |
|                                                                                                 |            | <b>,</b>              |                                                                                   |          |       |        |           |    |  |
| Open Room:                                                                                      |            |                       |                                                                                   | Closed   | Room: |        |           |    |  |
| West North                                                                                      | East       | South                 |                                                                                   | West     | North | East   | South     |    |  |
| Pass                                                                                            | 1♣         | Pass                  |                                                                                   |          | Pass  | 1♦     | Pass      |    |  |
| Pass Dbl                                                                                        | Pass       | Pass                  |                                                                                   | 1♥       | Pass  | 1♠     | Pass      |    |  |
| 1 Pass                                                                                          | Pass       | 1NT                   |                                                                                   | 27       | Pass  | 3♥     | All Pas   | SS |  |
| All Pass                                                                                        |            |                       |                                                                                   |          |       |        |           |    |  |
| Trick 1: S6                                                                                     | S5         | S2                    | <u>ST</u>                                                                         | Trick 1  | : C7  | C2     | <u>co</u> | СТ |  |
| 10 Tricks +180.                                                                                 |            |                       |                                                                                   | 8 Trick  | s -50 |        |           |    |  |
| 4 IMPs to Bjerk                                                                                 | kan        |                       |                                                                                   |          |       |        |           |    |  |
| South should bid 2NT as her pass of 1 + X might have been weaker. North might still make a try. |            |                       |                                                                                   |          |       |        |           |    |  |