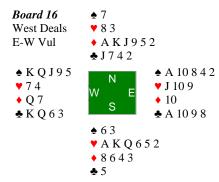

S4    | SA | SQ | Trick 2 | :     | SJ   | S5    | SA | SQ |
| Trick 3 | :     | S2   | SK    | S8 | S5 | Trick 3 | :     | S2   | SK    | S6 | S4 |
|         |       |      |       |    |    |         |       |      |       |    |    |

11 Tricks +650. Push Board. 11 Tricks +650.

ROBOT PLAY:

| West            | North     | East     | Sou | ıth        |
|-----------------|-----------|----------|-----|------------|
| Jack            | Micro Bri | dge Jack | Mic | cro Bridge |
|                 |           |          | 1 🌢 |            |
| 3 ♦<br>All Pass | 3 ♠       | Pass     | 4 🌢 |            |
| Trick           | Lead      | 2nd      | 3rd | 4th        |

1. W ♣J 2 8 <u>K</u>

At all 4 tables 4S by S, making 4. Declarers losing 2 spades.

Score: Robots versus Humans: Humans + 1 IMP



| Open    | Room:   |         |          |       |            | Closed  | Room:    |         |          |         |    |
|---------|---------|---------|----------|-------|------------|---------|----------|---------|----------|---------|----|
| West    | Nort    | h E     | ast So   | outh  |            | West    | North    |         | East     | Sout    | h  |
| Sanbo   | rn Bjer | kan Lev | vitin Po | llack |            | Wittes  | Grano    | veter H | Kamenova | a Stans | by |
| 1♠      | 3 🔶     | 4♠      | 5 🔶      |       |            | 1♠      | 2 🔶      | 3 🔶     | 4♥       |         |    |
| Pass    | Pass    | 5♠      | All Pa   | ss    |            | Pass    | Pass     | 4♠      | 5 🔶      |         |    |
|         |         |         |          |       |            | Pass