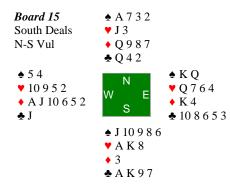

r>♥ 10  | J<br><u>9</u><br>♥ J | <u>A</u><br>♥9<br>♥5 |

| West  | North | East | South |
|-------|-------|------|-------|
| W ESL | Norui | Last | Soum  |

| Jack        | Micro B    | ridge Jac | k Mic | ro Bridge |
|-------------|------------|-----------|-------|-----------|
|             |            | Pas       | s Pas | s         |
| Pass        | 1 뢒        | All       | Pass  |           |
|             |            |           |       |           |
| Trick       | Lead       | 2nd       | 3rd   | 4th       |
| 1. E        | <u>♦ A</u> | 2         | 9     | 4         |
|             |            |           |       |           |
| +110        |            |           |       |           |
| Jack + 7 II | MPs        |           |       |           |

Score: Robots versus Humans, =



| Open F  | Room: |      |       |    |    | Closed  | Room: |      |       |    |    |
|---------|-------|------|-------|----|----|---------|-------|------|-------|----|----|
| West    | North | East | South |    |    | West    | North | East | South |    |    |
|         |       |      | 1♠    |    |    |         |       |      | 1♠    |    |    |
| 3♦      | 3♠    | Pass | 4♠    |    |    | 3♦      | 3♠    | Pass | 4♠    |    |    |
| All Pas | s     |      |       |    |    | All Pas | s     |      |       |    |    |
|         |       |      |       |    |    |         |       |      |       |    |    |
| Trick 1 | :     | CJ   | C2    | C3 | CA | Trick 1 | :     | CJ   | C2    | C3 | CA |
| Trick 2 | :     | S6   | S4    | SA | SQ | Trick 2 | :     | SJ   | S5    | SA | SQ |
| Tric